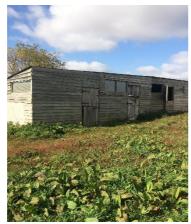

### Description

A self-contained fenced paddock of approximately 2.7 acres with building. Water connected.