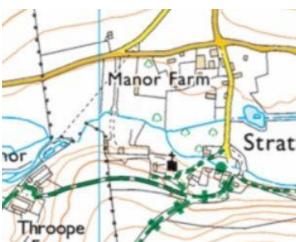

#### **Directions**

On the A354 at Coombe Bissett take the road towards Bishopstone. After approximately 2 miles the paddock can be found on the right-hand side just after the turning to Salisbury Racecourse