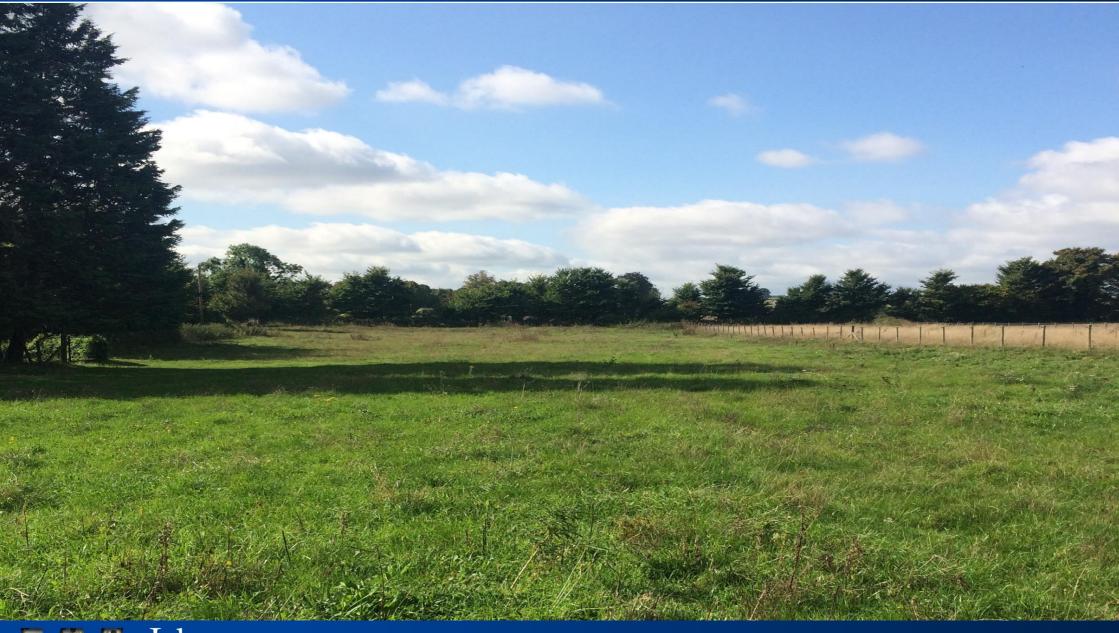

# Land at Long Meadow Stratford Tony

## Pasture Land - c2.7 acres Ideal Pony Paddock with stables To Let

### Description

A self-contained fenced paddock of approximately 2.7 acres with building. Water connected.